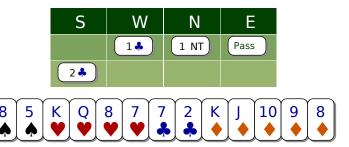

Problem E5166 : 2 clubs If the 3rd seat player doesn't bid, the responses are the same as those to a 1NT opening.