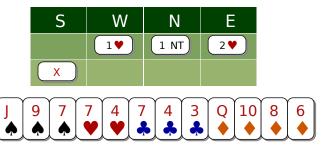

## Responses to a 1NT overcall after a bid by the third seat player.

If he has bid:

- your double will be the equivalent to a Stayman, looking for a major fit;
- your other bids will be natural.

Problem E1759 Double. This will be dual purpose to inform your Partner of your side's strength, which has the majority, and also to find a possible + fit. Paskly minimal strength here