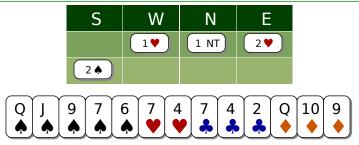

Problem E1754 2 spades A natural bid with 5 cards in that suit after the responder's 2 heart bid. If your Partner has 3 ♠ he can disturb the opponents' bidding.