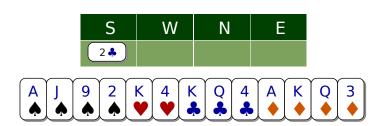

#### Problème E2506

2 clubsAll very strong balanced hands (22-23HCP) should be opened 2 clubs followed by a NT rebid.

Page 3