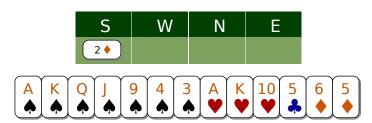

Problem E1811 With 20-21HCP and a regular hand, opening with 2NT is a priority

Problem E2518 All extra strong hands (24HCP or more) open 2 • (french system only)

Find us on iBridge.co to improve your bridge performance. By playing practice boards, accessing lessons, tips and review sheets targeted just for you.

#### To open 2NT you need:

- 20-21HCP
- and a balanced hand (no 5-card major, void or singleton)

This bid is non forcing: with a very weak hand your partner will pass.

Examples :

Problem E1811 With 20-21HCP and a regular hand, opening with 2NT is a priority

Problem E1820 Even though you have 20HCP, don't open 2NT but 1 club. The little doubleton is too dangerous