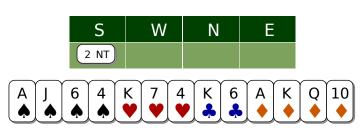

Problem E1811 With 20-21HCP and a regular hand, opening with 2NT is a priority

Problem E2518 All extra strong hands (24HCP or more) open 2 • (french system only)

Find us on iBridge.co to improve your bridge performance. By playing practice boards, accessing lessons, tips and review sheets targeted just for you.

#### To open 2NT you need:

- 20-21HCP
- and a balanced hand (no 5-card major, void or singleton)

This bid is non forcing: with a very weak hand your partner will pass.

Examples :

Problem E1811 With 20-21HCP and a regular hand, opening with 2NT is a priority