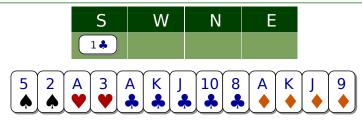

Problem E1820 Even though you have 20HCP, don't open 2NT but 1 club. The little doubleton is too dangerous