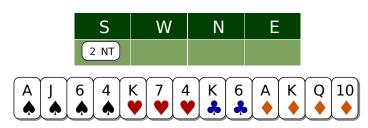

Problem E1811 With 20-21HCP and a regular hand, opening with 2NT is a priority

Problem E2518 All extra strong hands (24HCP or more) open 2 • (french system only)

Find us on iBridge.co to improve your bridge performance. By playing practice boards, accessing lessons, tips and review sheets targeted just for you.

#### To open 2NT you need:

- 20-21HCP
- and a balanced hand (no 5-card major, void or singleton)

This bid is non forcing: with a very weak hand your partner will pass.

Examples :

Problem E1811 With 20-21HCP and a regular hand, opening with 2NT is a priority