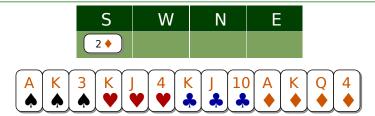

Problem E2514 An excellent criteria for choosing the 2 diamond opening: the strength for game less one trick, ie: 9 tricks in a major contract or 10 in a minor one.

Problem E2518 All super strong balanced hands (24HCP or more) should be opened 2 diamonds followed by a NT rebid.