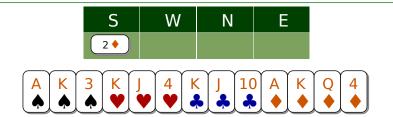

Problem E2514 An excellent criteria for choosing the 2 diamond opening: the strength for game less one trick, ie: 9 tricks in a major contract or 10 in a minor one.

Problem E2518 All super strong balanced hands (24HCP or more) should be opened 2 diamonds followed by a NT rebid.