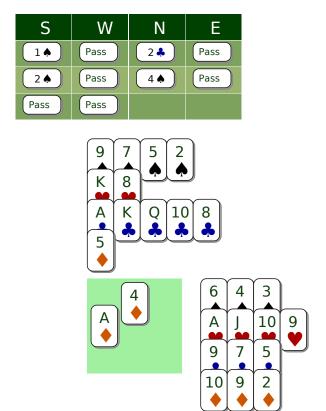

# East's signal on lead: suit preference

## Signalling suit preference with a doubleton at dummy

- On an Ace lead, show your card count on the 1st round
- and on the 2nd round, when your P plays the King, signal your suit preference so he knows what suit to play next.

#### **QCM 3913**

In East play the 2 : with a doubleton at dummy, show your card count on an Ace lead. On P's K♦ play the 10, showing your suit preference is for ♥.