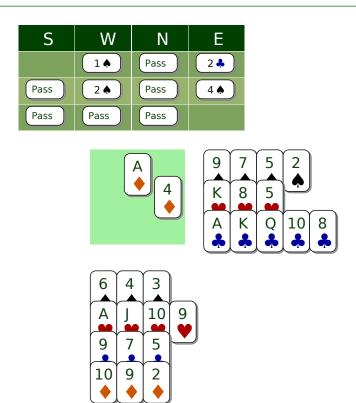

#### OCM 3839

East plays the 10CA: Your Partner leads with the Ace and dummy has the 4 ♦ singleton; show your suit preference is ♥ by playing a high card (10♦) asking for the highest of the remaining suits.