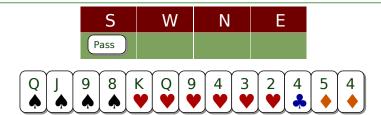

## Dominique's advice:

With a 6 card established major, make an opening bid at the 1 level if you have 10-11HCP. This type of hand is too strong for a pre-empt.

Problem E2500 This 6 card established major is too strong for a weak 2 opening bid.