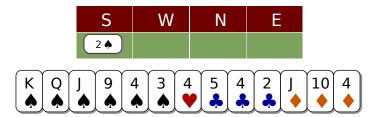

Careful! Never open a weak 2 opening with:

- two high honors outside the suit
- or 2 aces
- or 4 cards in the other major

Problem E2497: a typical weak two opening

Problem E2499 : your major is too weak to open 2 ♥