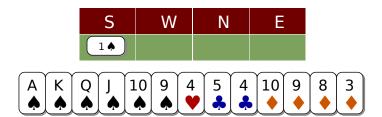

Careful! Never open a weak 2 opening with:

- two high honors outside the suit
- or 2 aces
- or 4 cards in the other major

Problem E2497: a typical weak two opening

Problem E2499 : your major is too weak to open 2 ♥