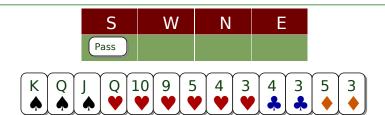

## Dominique's advice:

With a 6 card established major, make an opening bid at the 1 level if you have 10-11HCP. This type of hand is too strong for a pre-empt.

Problem E2500 This 6 card established major is too strong for a weak 2 opening bid.