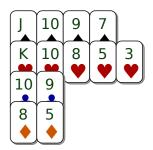

## Leading against a doubled 3NT contract: The opps have bid one or more suits

The double then requests a lead in the firstsuit named by the dummy.

Quiz 33921 8 ♦ The double requests a lead in the first suit named by the dummy...respect his wishes!