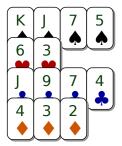

Quiz 3922 6 . The opps are likely to have more • than your camp and your • is formidable. Start with • ... Your partner will understand that you have a chicane or singleton in •