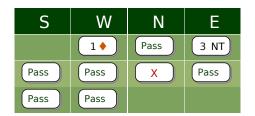

## Leading against a doubled 3NT contract: The opps have bid one or more suits

The double then requests a lead in the firstsuit named by the dummy.

Quiz 33921 8 ♦ The double requests a lead in the first suit named by the dummy...respect his wishes!