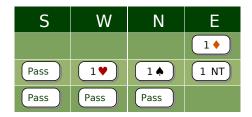

| S    | W    | N    | Ε    |
|------|------|------|------|
|      |      |      | 1 NT |
| Pass | 2 NT | Pass | 3 NT |
| Pass | Pass | X    | Pass |
| Pass | Pass |      |      |

Quiz 3919 6 ♥The opps have not named any suit : The doubles is asking for a lead in a Major.... Here, there is no ambiguity : with a Jack and 5 cards in ♠, you know your partner wants a ♥ lead!