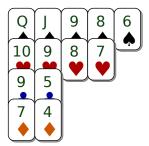

| S    | W    | N    | Ε    |
|------|------|------|------|
|      |      |      | 1 NT |
| Pass | 2 NT | Pass | 3 NT |
| Pass | Pass | X    | Pass |
| Pass | Pass |      |      |

Quiz 3919 6 ♥The opps have not named any suit : The doubles is asking for a lead in a Major.... Here, there is no ambiguity : with a Jack and 5 cards in ♠, you know your partner wants a ♥ lead!