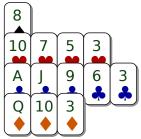

Quiz 3922 6 . The opps are likely to have more • than your camp and your • is formidable. Start with • ... Your partner will understand that you have a chicane or singleton in •