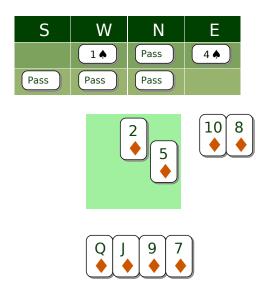

#### Exercice 3878

In third position, when the 2 of diamonds is played and dummy plays the 4, you must take the trick with the ace. Your partner, who attacked with the 2 of diamonds, holds either 3 or 5 cards. The declarer might therefore only have one!