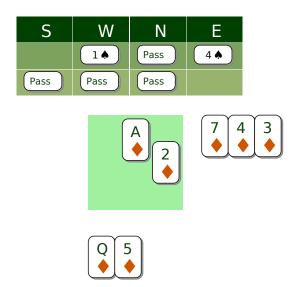

#### Exercice 3881

After this ace of diamonds attack, play the 5. Never use the queen to show your doubleton.