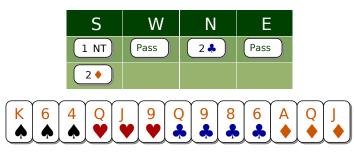

Problem 4825 2 • No 4 card major

Problem 5157 2♥ showing your 4 card major : if it's Responder's major, you can hide your 4 ♠ cards and your 4432 distribution.

Find us on iBridge.co to improve your bridge performance. By playing practice boards, accessing lessons, tips and review sheets targeted just for you.