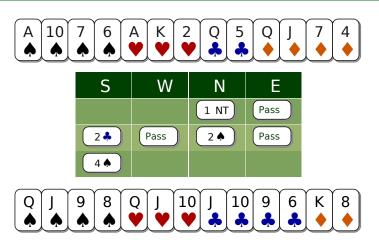

Problem 5233 Opener bids his 4 card major and Responder who is fitted with 10HCP signs off with Game.

Problem E 6017 Pass Opener who has a minimum opening refuses Responder's Game invitation