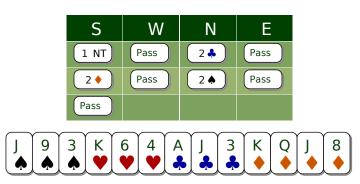

Problem 4825 2 • No 4 card major

Problem 5157 2♥ showing your 4 card major : if it's Responder's major, you can hide your 4 ♠ cards and your 4432 distribution.

Find us on iBridge.co to improve your bridge performance. By playing practice boards, accessing lessons, tips and review sheets targeted just for you.