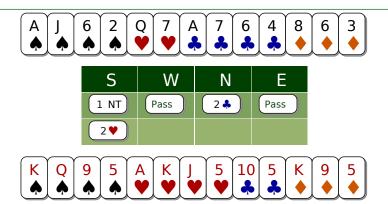

Problem 5233 Opener bids his 4 card major and Responder who is fitted with 10HCP signs off with Game.

Problem E 6017 Pass Opener who has a minimum opening refuses Responder's Game invitation