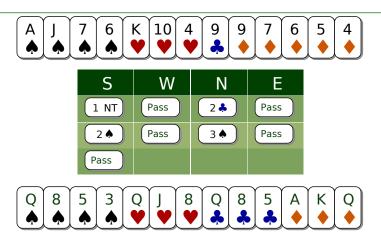

- 3♥ with 5 ♠ cards and 4 ♥ cards
- 3♠ with 5 ♥ cards and 4 ♠ cards

The Opener rectifies to 4♠ or 4♥ and still remains contract Declarer.

Problem 5095 Pass Opener declines Game invitation.

Page 3