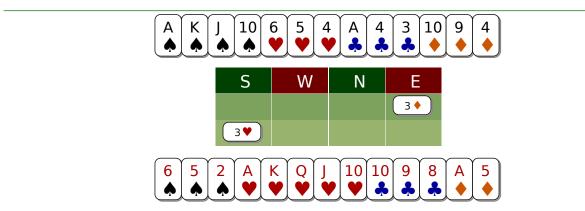

Problem E4863 4♥ This cue-bid shows ♠ and a unknown minor. Here it's diamonds.

Problem E20292 Your partner will choose + or +