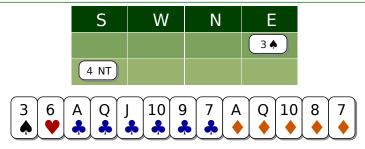

Problem E4863 4♥ This cue-bid shows ♠ and a unknown minor. Here it's diamonds.

Problem E20292 Your partner will choose + or +