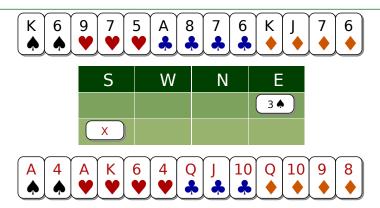

Be Careful! These take-out doubles are for all the non-bid suits.

Problem E5408 Double these hearts will take you to Slam (Deal 7104)

Problem E5410 Double An almost perfect distribution for this take-out double.