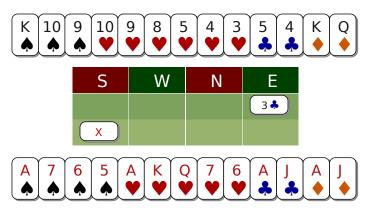

Problem E7225 3 Everything has fallen into place.. a "nice" 5-carder, 14HCP and a favorable vulnerability.

Problem E5407 3♥ Overcall with a "nice" 5-carder and maximum opening values at the 1 level.

Find us on iBridge.co to improve your bridge performance. By playing practice boards, accessing lessons, tips and review sheets targeted just for you.