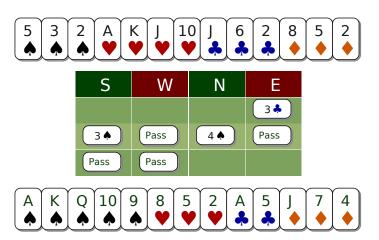

Be Careful! These take-out doubles are for all the non-bid suits.

Problem E5408 Double these hearts will take you to Slam (Deal 7104)

Problem E5410 Double An almost perfect distribution for this take-out double.