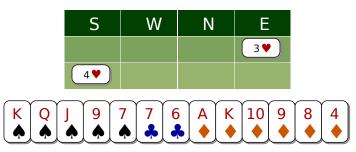

Problem E7225 3 Everything has fallen into place.. a "nice" 5-carder, 14HCP and a favorable vulnerability.

Problem E5407 3♥ Overcall with a "nice" 5-carder and maximum opening values at the 1 level.

Find us on iBridge.co to improve your bridge performance. By playing practice boards, accessing lessons, tips and review sheets targeted just for you.