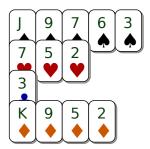

Leads to avoid: under a high honor card (ace or king)

Quiz 1 ,Q11530,3,Problème Q11530 3  $\clubsuit$ With this hand, don't lead a  $\spadesuit$ , (as you would if it was NT) give preference to your singleton  $\clubsuit$