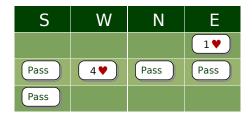

Leads to avoid: under a high honor card (ace or king)

Quiz 1 ,Q11530,3,Problème Q11530 3  $\clubsuit$ With this hand, don't lead a  $\spadesuit$ , (as you would if it was NT) give preference to your singleton  $\clubsuit$