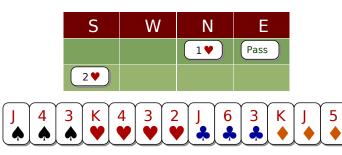

#### Wasted values

With the same number of HCPs, two hands can have very different strength

- A 4432 ou 4333 shape: makes it very difficult to establish a suit or trump a loser . It will therefore require more HCP to make the contract.
- Dispersed Honors in all suits are much less effective that concentrated ones in 2 suits

Problem E2212 Do not even count 10HCP here. Know how to depreciate isolated middle honors and to devalue 'over regular' shapes. That is how you'll get an execllent judgment of hand's strength.

Page 3