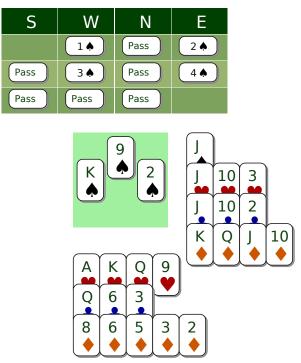

If your partner gets back in hand, he'll know which suit you are interested in !

problem Q12206 : Your partner leads the 7 ♦ against this ♥ contract.The declarer wins it from dummy and plays ♠, then ♠ again. You have no more ♠. Which card will you choose to discard ? The 9 ♥ to ask your partner to play that suit if he can !