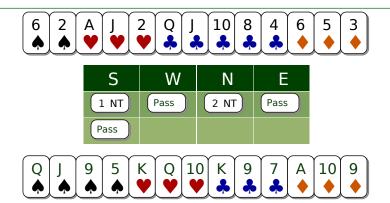

Problem 5394 3NT Opener is maximum in his bid and accepts the invitation to play Game.

Problem 5395 Pass Opener is minimum in his bid and doesn't accept his P's invitation to play Game.