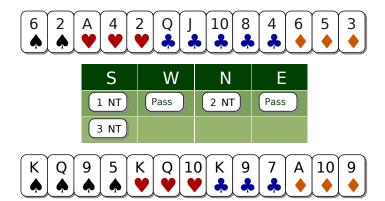

Problem 5394 3NT Opener is maximum in his bid and accepts the invitation to play Game.

Problem 5395 Pass Opener is minimum in his bid and doesn't accept his P's invitation to play Game.