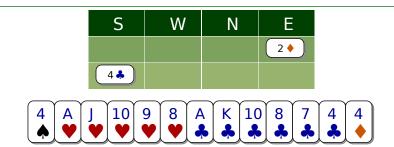

If you don't have one of the aforementioned configurations, you can pass and then overcall on the next bidding round!

Exercise 9535 2NT: natural, regular hand 15-17HCP and stoppers in both majors.

Exercise 9538 4♣ showing a 2 suiter CO-♣ (with ♥ and ♦ you would have bid 4CA!)