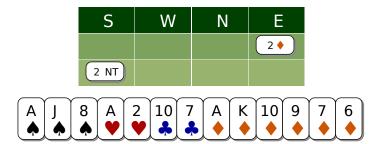

If you don't have one of the aforementioned configurations, you can pass and then overcall on the next bidding round!

Exercise 9535 2NT: natural, regular hand 15-17HCP and stoppers in both majors.

Exercise 9538 4♣ showing a 2 suiter CO-♣ (with ♥ and ♦ you would have bid 4CA!)