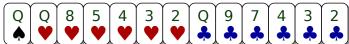

Most of the time, the player on lead needs to find a void in his P's hand.

Problem E7771

A Lightner double against : A killer lead. Lead ◆ : if your partner's void is in ♣.. you'll make a ♣ trick !

## The Lightner Double

## An example of a Lightner Double

Your Partner bids a Lightner Double which means : "find my void when you lead". Lead 8 heart which is a preference signal for lack