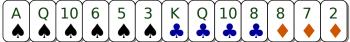

Most of the time, the player on lead needs to find a void in his P's hand.

Problem E7771

A Lightner double against : A killer lead. Lead ◆ : if your partner's void is in ♣.. you'll make a ♣ trick !

## An example of a Lightner Double

Your Partner bids a Lightner Double which means : "find my void when you lead". Lead 8 heart which is a preference signal for lack