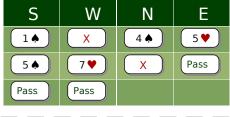

Most of the time, the player on lead needs to find a void in his P's hand.

Problem E7771

A Lightner double against : A killer lead. Lead ◆ : if your partner's void is in ♣.. you'll make a ♣ trick !

## An example of a Lightner Double

Your Partner bids a Lightner Double which means : "find my void when you lead". Lead 8 heart which is a preference signal for lack