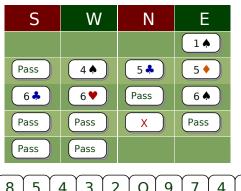

Most of the time, the player on lead needs to find a void in his P's hand.

Problem E7771

A Lightner double against : A killer lead. Lead ◆ : if your partner's void is in ♣.. you'll make a ♣ trick !

## The Lightner Double

## An example of a Lightner Double

Your Partner bids a Lightner Double which means : "find my void when you lead". Lead 8 heart which is a preference signal for lack