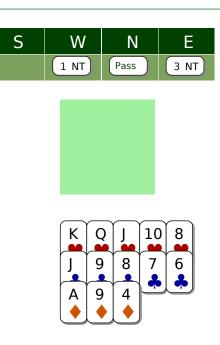

Exercice 4019

In South, lead with the 7 ♥ in this 3NT contract doubled by your Partner.

Page 3

Find us on iBridge.co to improve your bridge performance. By playing practice boards, accessing lessons, tips and review sheets targeted just for you.