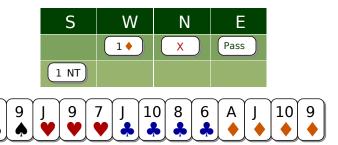

### **NT** bids

guarantee a stopper in Opp's opening suit and deny a 4 card major

• 7-9HCP:1NT • 10-11HCP::2NT

Problem E4875 1NT : 7-9HCP and a ♦ stopper