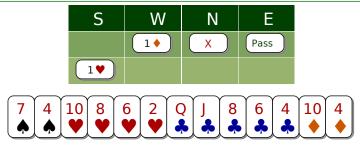

Problem E4920 2♠ The Responder has passed; you absolutely have to bid your best suit. with less than 8 HCP, Don't hesitate - bid ♠ at the lowest level : 1♠.

Problem E4869 The Responder has passed; you have to bid. Your bid is 1♥ ... which does not promise much.