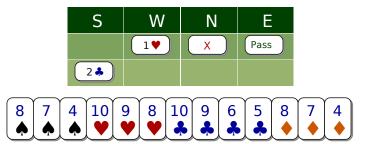

Problem E4920 2♠ The Responder has passed; you absolutely have to bid your best suit. with less than 8 HCP, Don't hesitate - bid ♠ at the lowest level : 1♠.

Problem E4869 The Responder has passed; you have to bid. Your bid is 1♥ ... which does not promise much.