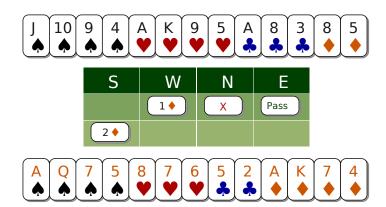

Problem E4873 You have to bid your least bad suit.

Problem E5796 3♥ A double jump bid showing both a point count of 8-10HCP and a 5 carder.