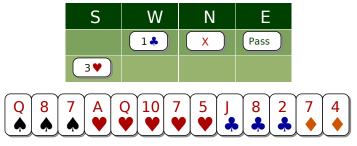

Problem E4873 You have to bid your least bad suit.

Problem E5796 3♥ A double jump bid showing both a point count of 8-10HCP and a 5 carder.