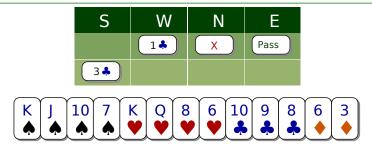

The "doubler" now has all the elements he needs to decide the best contract.

Exercise 4958 You are South, use a cue-bid so as to ask Opener to describe his hand and find the best contract for Game.

Exercise 5797 Jump cue-bid - showing both majors with 4 cards and 8-10HCP.