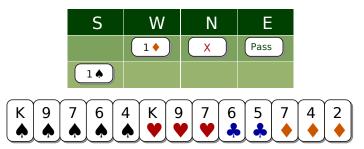

Problem E4920 2♠ The Responder has passed; you absolutely have to bid your best suit. with less than 8 HCP, Don't hesitate - bid ♠ at the lowest level : 1♠.

Problem E4869 The Responder has passed; you have to bid. Your bid is 1♥ ... which does not promise much.