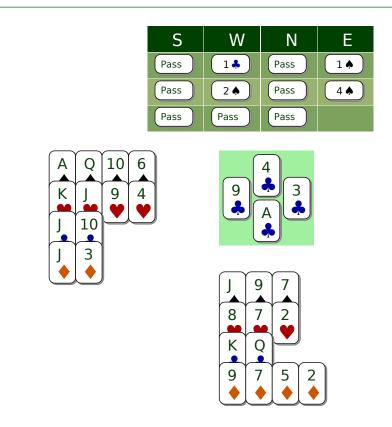

- Give your card count (odd/even)
- When the leader plays an Ace, be clear if you hold the K (direct attitude)
- When the leader plays a K, give your card count

Example : The contract is 4 . You just made Ace K Q . and are ready to play . Which card do you play ?

#### Quiz 7

♦. Show your count : with 4 cards, play the 2nd one.

Find us on iBridge.co to improve your bridge performance. By playing practice boards, accessing lessons, tips and review sheets targeted just for you.