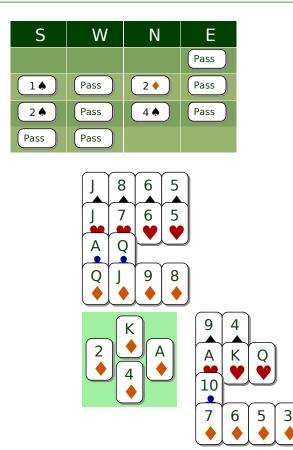

## Signalling when a new suit is played (trump contract).

Your partner leads 2  $\blacklozenge$ , dummy plays K, and you take with your Ace. You have understood your partner had a singleton. What do you play next ?

You have to cash your ♥ before giving your partner a ruff. Play K ♥. Your partner will indicate his card count allowing you to play ♥ twice before giving him a ruff and defeat the contract.

Find us on iBridge.co to improve your bridge performance. By playing practice boards, accessing lessons, tips and review sheets targeted just for you.