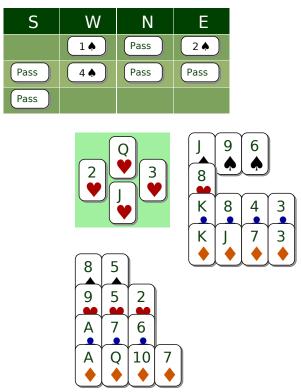

## Which card to provide in a trump contract ?

On the 1st round of a suit, the rule is to give your card count. Of course, there are exceptions... singleton at dummy for instance.

- Card count : odd/even
- On the 2nd round, show a preference

Example : Your partner plays K ♥, provide your 8 (odd/even). The declarer is going to replay ♥ in order to prepare a ruff. Which card do you choose to play on this 2nd round of ♥ ?

On the 2nd round of a suit, send a preference signal. In this case, you want ♦. Play J ♥, calling for the highest of the remaining suits... ♦