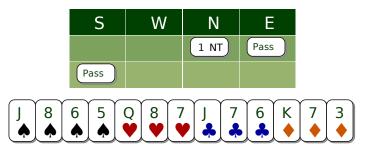

- 1) Without a 4 card major:
  - PASS with less than 8HCP
  - 2 NT with 8-9HCP
  - 3 NT with 10HCP

Problem E4821 PASS do not put your camp in danger if the opener's bid was minimum. Even if your partner is maximum, Game will not often succeed with a hand such as yours!

Problem E4822 2 NT with 8HCP; your partner will decide. Minimum he'll pass, with 16 or 17HCP he'll bid game.