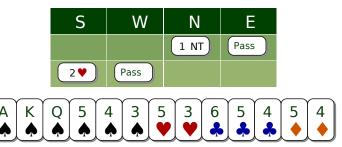

The Texas transfer enables the opener to be the declarer, this way the stronger hand remains hidden and receives the lead.

Problem E2074 Thanks to the Texas transfer, the opener becomes the deavclarer . It is a very useful protection for the honours in  $\clubsuit$ ,  $\blacklozenge$  and  $\blacktriangledown$ .