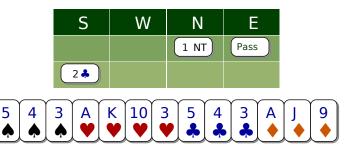

- 1) Without a 4 card major:
  - PASS with less than 8HCP
  - 2 NT with 8-9HCP
  - 3 NT with 10HCP

Problem E4821 PASS do not put your camp in danger if the opener's bid was minimum. Even if your partner is maximum, Game will not often succeed with a hand such as yours!