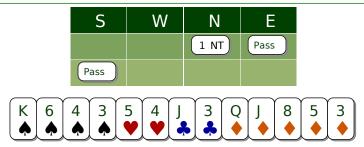

Problem E2062 2 ♣ Stayman with more than 8HCP and a 4 card Major.

Problem E2334 Without any distributional extra value, and with 7 HCP, do not play with fire . Be reasonable and Pass on 1NT opening bid.