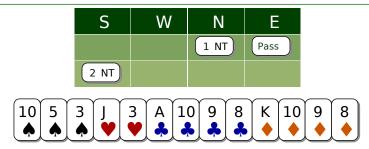

Problem E2062 2 ♣ Stayman with more than 8HCP and a 4 card Major.

Problem E2334 Without any distributional extra value, and with 7 HCP, do not play with fire . Be reasonable and Pass on 1NT opening bid.