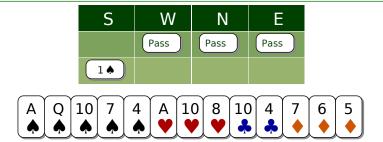

Exercise 20635 In this fairly regular hand, Simple support which is an invite to game which your partner will only accept if he is maximum.