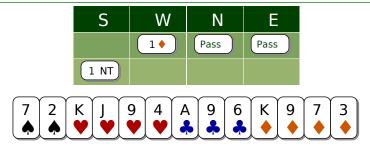

Exercise E20458 An obvious wake-up. Limited, in general to 13HD

Exercise E20457 1NT,ou have a ♦ stopper, a regular hand and the strength to wakee-up with 1NT (10-13HD)