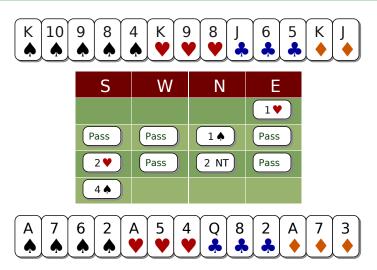

Exercise 20635 In this fairly regular hand, Simple support which is an invite to game which your partner will only accept if he is maximum.

# **Example**

Your hand is too strong for a direct support. Cue-bid to get to know more!