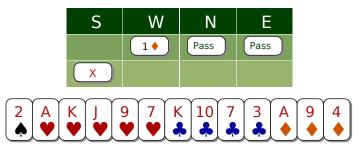

Exercise E20458 In South, after 2 "passes" You are in a wake-up position

Exercise E20458 An obvious wake-up. Limited, in general to 13HD

Exercise E20457 1NT,ou have a ♦ stopper, a regular hand and the strength to wakee-up with 1NT (10-13HD)