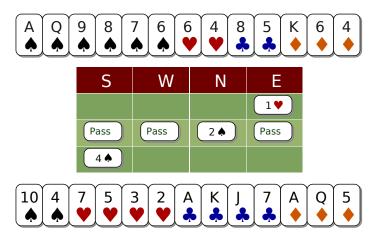

Exercise 20635 In this fairly regular hand, Simple support which is an invite to game which your partner will only accept if he is maximum.

# **Example**

Your hand is too strong for a direct support. Cue-bid to get to know more!