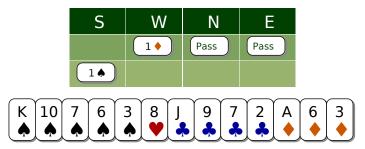

Exercise E20458 In South, after 2 "passes" You are in a wake-up position

Exercise E20458 An obvious wake-up. Limited, in general to 13HD

Exercise E20457 1NT,ou have a ♦ stopper, a regular hand and the strength to wakee-up with 1NT (10-13HD)