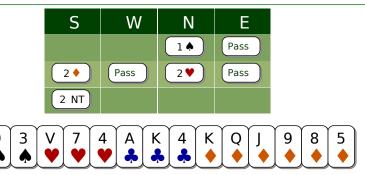

Exercise 40043 Partner does not have 3 ♥s but may have 2.Partner does not have 6 ♠s.