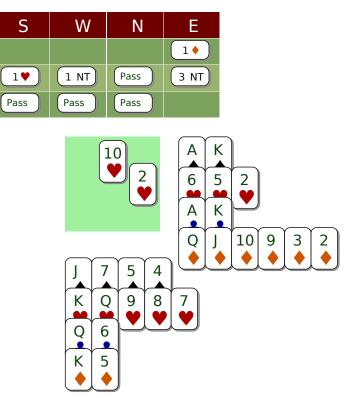

## For example :

You are in South, defending against a 3NT contract ; You partner leads 10  $\blacklozenge$ 

Exercise 27519 : You understand that the declarer has a double stopper in your suit and you only have 1 side entry . Duck your partner's 10 to keep the communications open in ♥ If he gets back in hand, he'll play ♥ again