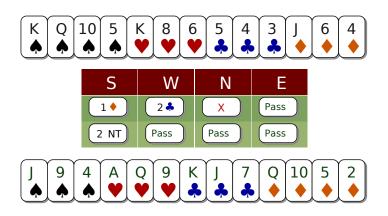

Problem E6537

2 Nothing else to announce

Problem E26172

Goal is to bid game, but for playing in No Trump, partner has to have a club stopper

Page 1

### With a club stopper

Two bids are possible

- With a 1st zone hand : 2NT
- With a 3rd zone hand, go to game
- Special case : a self-run long diamond hand with a club stopper might also jump to 3NT