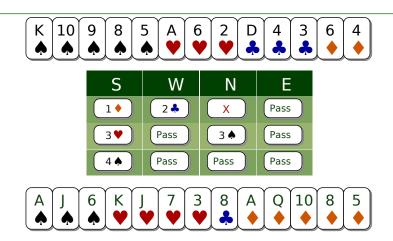

#### Problème 26174

Bid 4 ♥ which means that you accept to play in both majors with a strong hand. Partner passes or chooses 4 ♠

Page 4