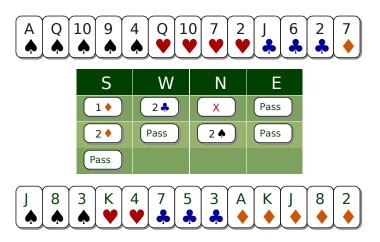

Problem E6537

2 Nothing else to announce

Problem E26172

Goal is to bid game, but for playing in No Trump, partner has to have a club stopper

Page 1

### Problem E26175

2SA Natural description of the hand with 12-14HCP

#### Quiz 26176 3SA ...partner promises at least 8 points, so game is achieved