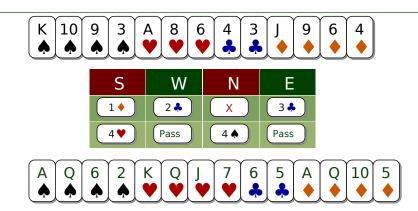

#### Problème 26174

Bid 4 ♥ which means that you accept to play in both majors with a strong hand. Partner passes or chooses 4 ♠

Page 4