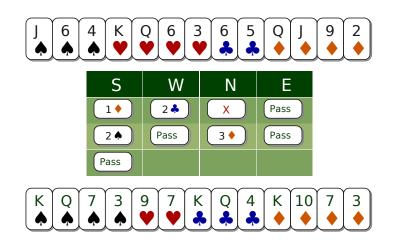

#### Problème E26173

A jump to 3 ♥ shows a distributed hand with at least 15HCP, forcing

Page 3