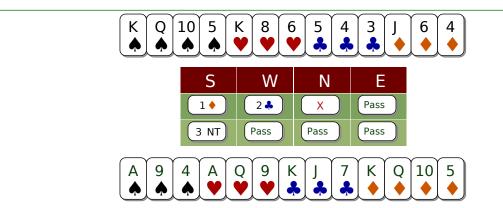

### Problem E26175

2SA Natural description of the hand with 12-14HCP

#### Quiz 26176 3SA ...partner promises at least 8 points, so game is achieved