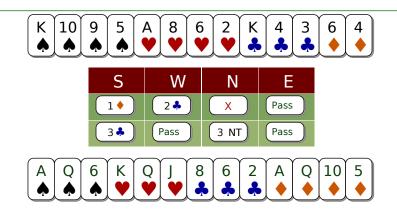

#### Problème E26173

A jump to 3 ♥ shows a distributed hand with at least 15HCP, forcing

Page 3

Problème 26170

4 & Jump cue-bid shows both majors and short clubs in a hand with at least 15HCP