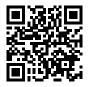

Problème 26170

4 & Jump cue-bid shows both majors and short clubs in a hand with at least 15HCP