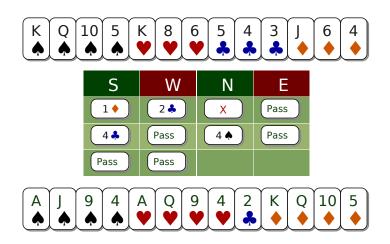

#### Problème E26173

A jump to 3 ♥ shows a distributed hand with at least 15HCP, forcing

Page 3