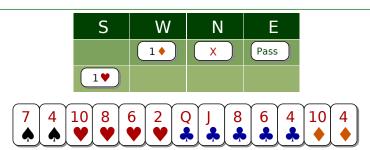

Problem E4920 2PIThe 3rd seat player passed so you have to bid your best suit. No hesitating here, spades are best and with less than 8HCP, you bid at the lowest level: 1.

ProblemE4869 The 3rd seat player passed and you have to bid. 1♥ here, which doesn't promise much!