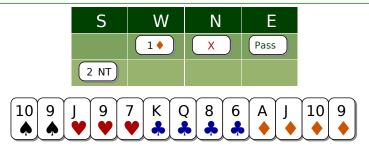

## The NT response:

This guarantee a stopper in the opener's suit and denies a 4-card major.

With 7-9HCP: 1NTWith 10-11HCP: 2NT

Problem E4875 1NT with 7-10HCP and a ♦ stopper

Problem E4876 2 NT with 11HCP and a ♦ stopper. Denies a 4-card major and proposes game