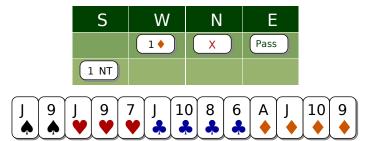

Problem E4868 The 3rd seat player has bid 2♣ so you can choose to bid or not. Your ♥ are good enough to bid. A voluntary response to a takeout double promises 5-7HCP.

Problem E4869 The 3rdseat player has passed so you are obliged to make a bid. One ♥ here, which doesn't promise much!