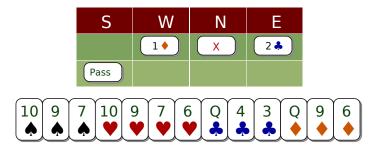

Problem E4868 The 3rd seat player has bid 2♣ so you can choose to bid or not. Your ♥ are good enough to bid. A voluntary response to a takeout double promises 5-7HCP.

Problem E4869 The 3rdseat player has passed so you are obliged to make a bid. One ♥ here, which doesn't promise much!