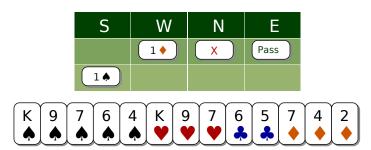

Problem E4920 2PIThe 3rd seat player passed so you have to bid your best suit. No hesitating here, spades are best and with less than 8HCP, you bid at the lowest level: 1.

ProblemE4869 The 3rd seat player passed and you have to bid. 1♥ here, which doesn't promise much!