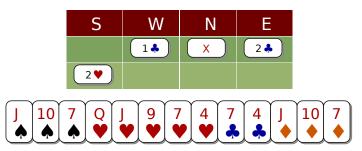

Problem E4868 The 3rd seat player has bid 2♣ so you can choose to bid or not. Your ♥ are good enough to bid. A voluntary response to a takeout double promises 5-7HCP.

Problem E4869 The 3rdseat player has passed so you are obliged to make a bid. One ♥ here, which doesn't promise much!