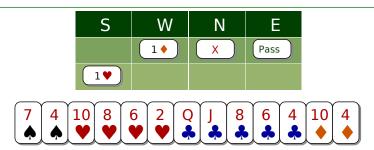

Problem E4868 The 3rd seat player has bid 2♣ so you can choose to bid or not. Your ♥ are good enough to bid. A voluntary response to a takeout double promises 5-7HCP.

Problem E4869 The 3rdseat player has passed so you are obliged to make a bid. One ♥ here, which doesn't promise much!