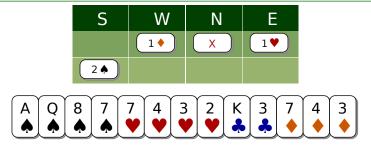

Problem E4877 Take no risks with 4HCP totally ineffective.

Problem E5087 2♠ A simple jump with 9HCP and a 4 card suit.